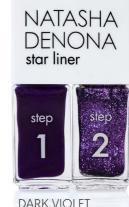

**Black**- A black liquid liner with black and grey sparkle **Purple**- A deep purple liquid liner with a purple sparkle

Blue- A deep blue liquid liner with blue sparkle

**Step 1**: Apply liquid liner close to lash line.

Wait 2-3 minutes to dry.

Step 2: Apply clear glitter liner on top of the liquid base coat.

Water Resistant Long Lasting Absolutely NO Glitter Fallouts Very easy to remove with any makeup remover

NATASH DENON star liner