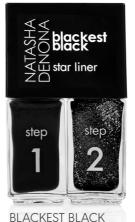

**Black**- A black liquid liner with black and grey sparkle **Purple**- A deep purple liquid liner with a purple sparkle

Blue- A deep blue liquid liner with blue sparkle

**Step 1**: Apply liquid liner close to lash line.

Wait 2-3 minutes to dry.

Step 2: Apply clear glitter liner on top of the liquid base coat.

Water Resistant Long Lasting Absolutely NO Glitter Fallouts Very easy to remove with any makeup remover

NATASH DENON star liner