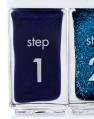

**Black**- A black liquid liner with black and grey sparkle **Purple**- A deep purple liquid liner with a purple sparkle

Blue- A deep blue liquid liner with blue sparkle

**Step 1**: Apply liquid liner close to lash line.

Wait 2-3 minutes to dry.

Step 2: Apply clear glitter liner on top of the liquid base coat.

Water Resistant Long Lasting Absolutely NO Glitter Fallouts Very easy to remove with any makeup remover

NATASH DENON star liner